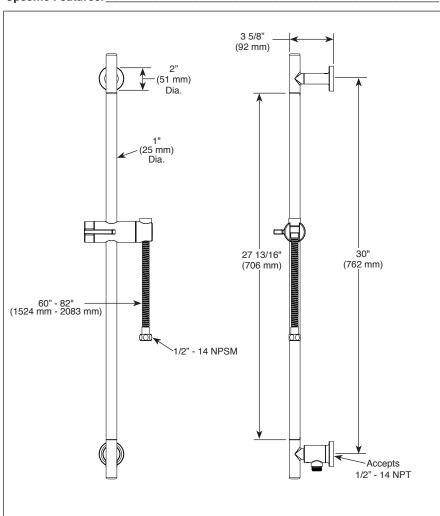

## **STANDARD SPECIFICATIONS:**

- Wall bar with adjustable slide (allows for adjustable shower height). Not to be used as a grab bar.
- 60" 82" (1524 mm 2083 mm) stretchable finished metal hose
- Wall bar includes integrated elbow for hose connection
- Slide bar can be installed with hose connection on top if desired